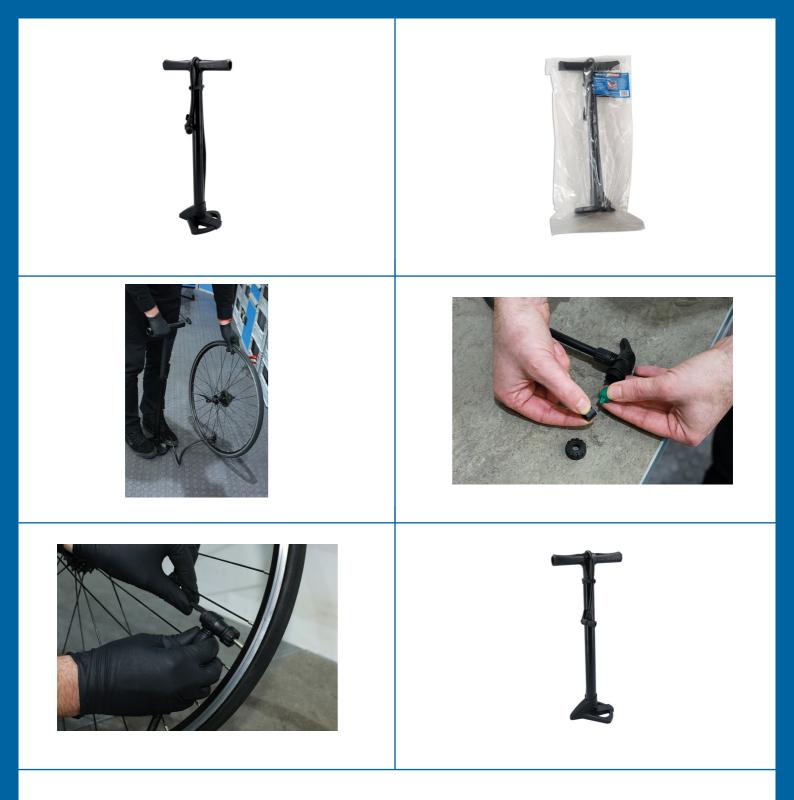

## LTR Steel Floor Pump

Easy-to-use track pump suitable for both road and mountain bike tyres. It features a switchable valve head so that it can fit both Presta (high pressure) and Schrader (car type) valves, with a thumb lock to keep it in place and prevent any air escaping whilst in use. More efficient than a hand pump and more stable than a foot pump this is ideal for use both at home and in the workshop.

## **Additional Information**

- Floor pump for inflating bicycle tyres.
- · Fits both Presta and Schrader valves.
- Ergonomic plastic handle.
- · Hose length: 700mm.
- Height: 540mm (approx 21").

http://lasertools.co.uk/product/8220