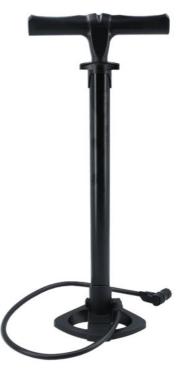

## LTR Steel Floor Pump

Easy-to-use track pump suitable for both road and mountain bike tyres. It features a switchable valve head so that it can fit both Presta (high pressure) and Schrader (car type) valves, with a thumb lock to keep it in place and prevent any air escaping whilst in use. More efficient than a hand pump and more stable than a foot pump this is ideal for use both at home and in the workshop.

## **Additional Information**

- Floor pump for inflating bicycle tyres.
- · Fits both Presta and Schrader valves.
- Ergonomic plastic handle.
- · Hose length: 700mm.
- Height: 540mm (approx 21").

http://lasertools.co.uk/product/8220